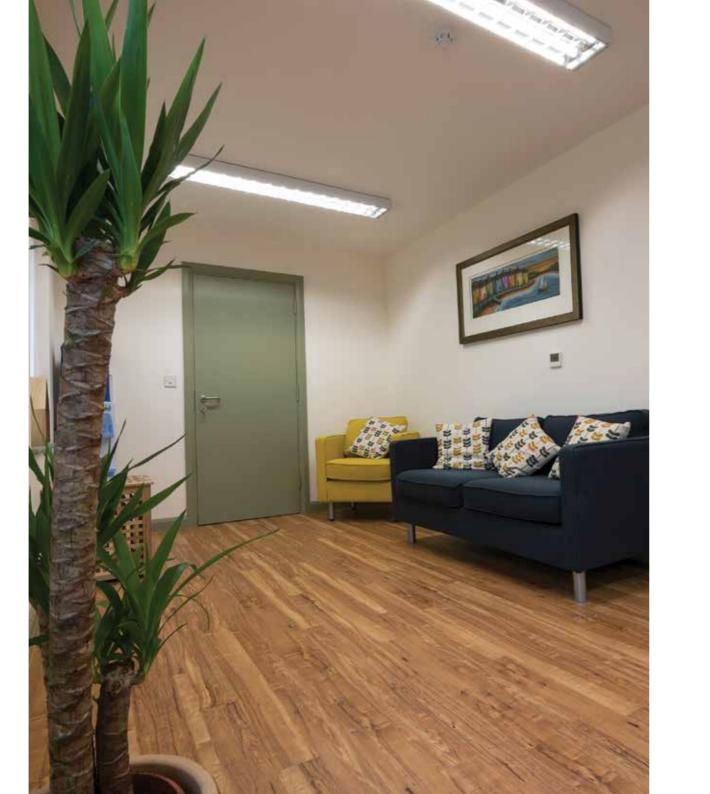

#### **Supported Contact**

Supported contact services at Little Acorns involves use of the facilities in a secure setting, with all the amenities available to you. Little Acorns staff are on hand to assist if required but do not play a part in the contact session itself and do not pro-vide any form of reporting.

### The Garden Suite

Our Garden suite is a homely, comfortably furnished room with an adjoining garden and patio area that is a perfect and private setting for contact between families, supervised or supported.