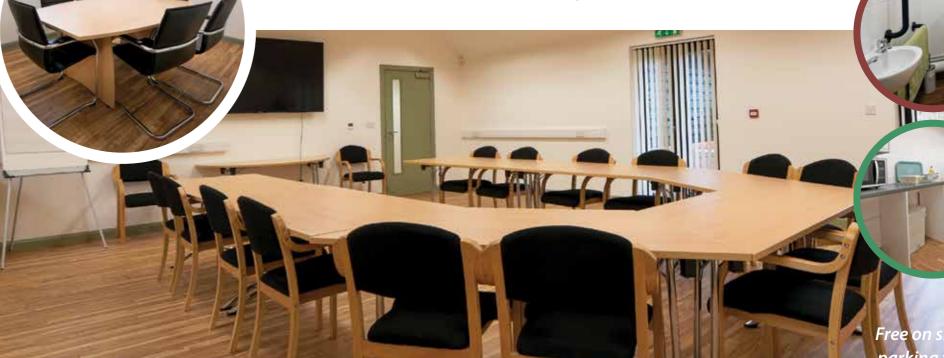

The room is equipped with a multitude of safety features to protect young ones, with DVD's, books, games and activities available for all ages.

Our large purpose built training suite is a fully networked and WiFi enabled environment equipped with a 75" HD screen and media technology ready to host conferences, training sessions, presentations and functions for all your business needs.

The centre provides separate breakout areas and an additional meeting room coupled with an external patio and lawned area making this space the perfect flexible solution for almost any business function.