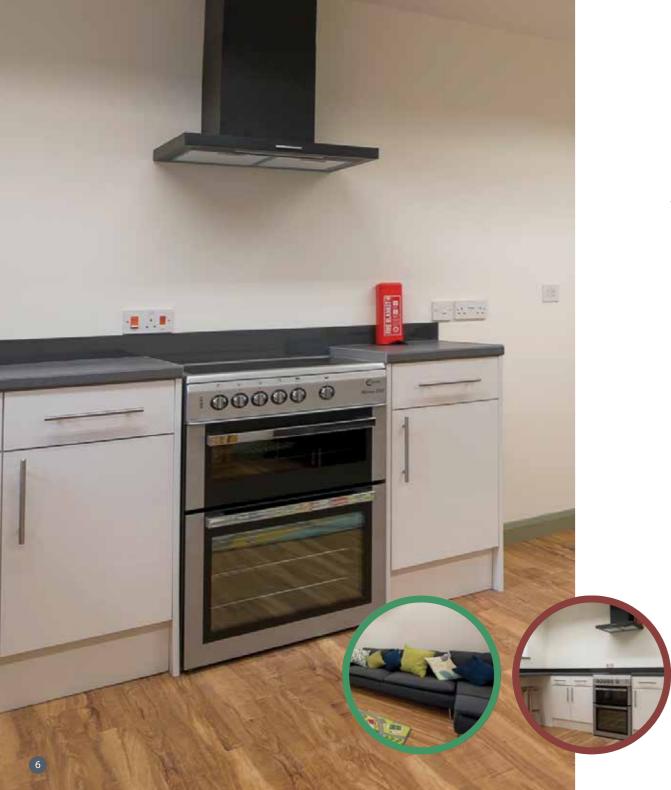

## The Life Skills Suite

Our Life Skills Suite provides a spacious and relaxed environment for larger parties with the addition of a kitchenette that allows for parents and young people to undertake independent living skills.

As with our Garden Suite, the room is equipped with a multitude of safety features to protect young ones including cooker guards and other safety equipment and is furnished with DVD's, books, games and activities for all ages.