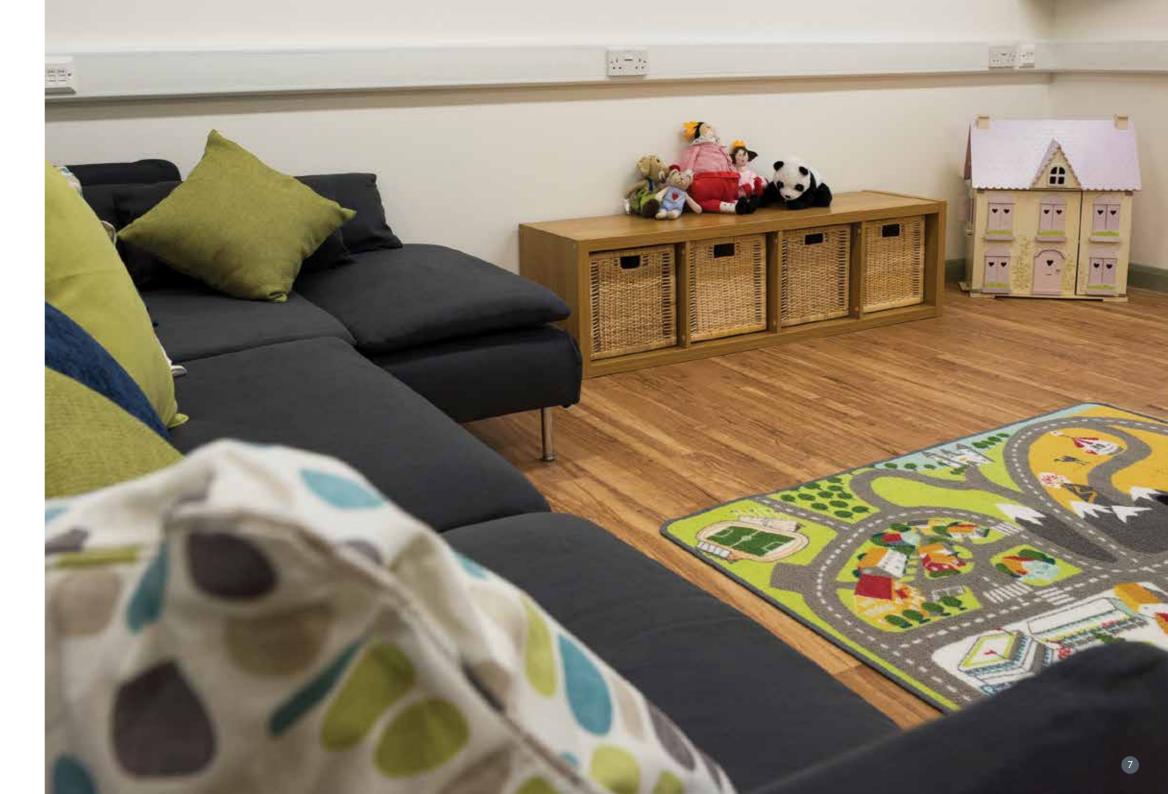

### The Garden Suite

Our Garden suite is a homely, comfortably furnished room with an adjoining garden and patio area that is a perfect and private setting for contact between families, supervised or supported.

The room is equipped with a multitude of safety features to protect young ones, with DVD's, books, games and activities available for all ages.

Our large purpose built training suite is a fully networked and WiFi enabled environment equipped with a 75" HD screen and media technology ready to host conferences, training sessions, presentations and functions for all your business needs.

The private and secure garden area provides a fantastic space to relax and concentrate on getting the most out of contact.